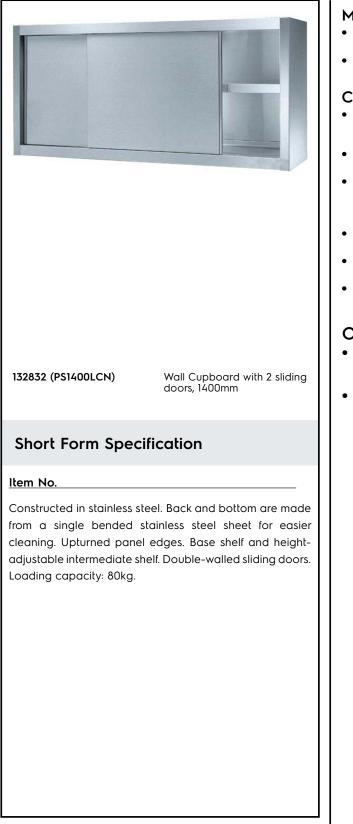

#### Construction

- Wall cupboard features an ergonomic handle and an internal shelf which can be positioned at three different levels.
- Easy access to the cupboard interior on all lengths guaranteed by the use of only 2 doors.
- Two double-walled sliding doors flush fitting to the front of the frame can easily be removed without the use of tools to facilitate cleaning of the cupboard interior.
- Sturdy sound-deadened sliding doors on tracks located flush to the front of the frame.
- 100 mm upstand with 10 mm radioused corner and 13 mm deep, designed to be used against a wall.
- Scotch Brite finish to meet the highest hygiene standards.

### Key Information:

| N° of doors:                |
|-----------------------------|
| 132832 (PS1400LCN)          |
| External dimensions, Width: |
| External dimensions, Depth: |

2 1400 mm 400 mm External dimensions, Height: 650 mm