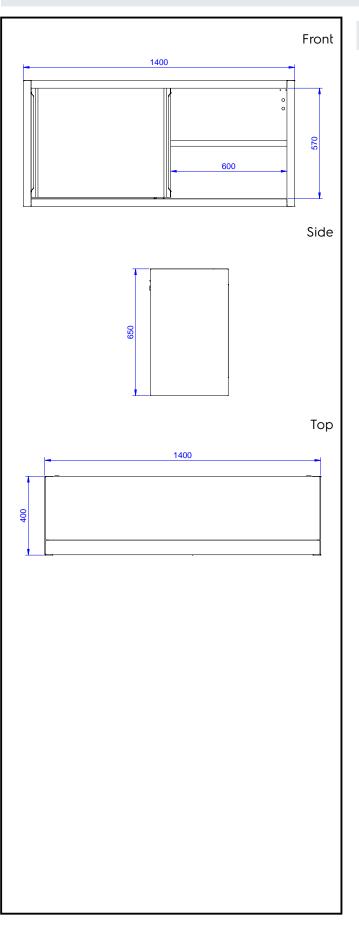

### Key Information:

| N° of doors:                |
|-----------------------------|
| 132832 (PS1400LCN)          |
| External dimensions, Width: |
| External dimensions, Depth: |

2 1400 mm 400 mm External dimensions, Height: 650 mm